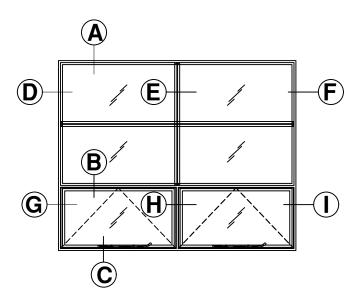

## AWNING WINDOW WITH FIXED

SPECIFICATIONS

# C4100

AWNING WINDOW W/FIXED Carbon Steel(option stainless steel).

Window Hinge: Steel Post in Barrel w/Ball Bearings Window Lock: Latch Sash Lock Window operation: Stay Bar