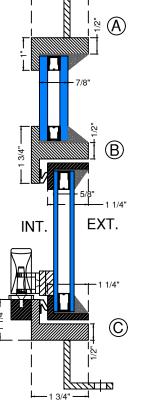

### Glazing:

Type: Double (Single and triple Available) Glass: CARDINAL 366 over clear tempered Spacer: Dark Bronze Thickness: 5/8", 7/8" Glazing Orientation: Exterior Stop Type: Factory Wet Glazed Muntin: 1-1/4" for TDL

#### <u>Sill:</u> Frame Depth: 1-3/4"