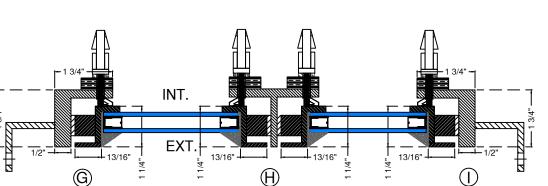

### Glazing:

Type: Double (Single and triple Available) Glass: CARDINAL 366 over clear tempered Spacer: Dark Bronze Thickness: 5/8", 7/8" Glazing Orientation: Exterior Stop Type: Factory Wet Glazed Muntin: 1-1/4" for TDL

#### <u>Sill:</u> Frame Depth: 1-3/4"