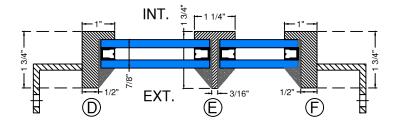

### Glazing:

Type: Double (Single and triple Available) Glass: CARDINAL 366 over clear tempered Spacer: Dark Bronze Thickness: 5/8", 7/8" Glazing Orientation: Exterior Stop Type: Factory Wet Glazed Muntin: 1-1/4" for TDL

#### <u>Sill:</u> Frame Depth: 1-3/4"